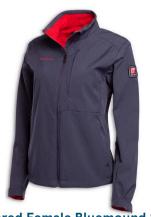

Jacket \$53.25 Navy or Red Product # TS325N

**Unisex Cambridge Crew** \$30 Product #TSUT11410-F

**Embroidered Female Bluemound Softshell Embroidered Male Bluemound Softshell Jacket** \$53.25 Navy or Red **Product # TS328N** 