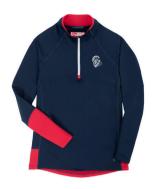

## **Jackets**

**Embroidered Female Knox Fleece** \$32.25 Navy or Red **Product # TS327N** 

**Embroidered Male Knox Fleece** \$32.25 Navy or Red **Product # TS328N** 

**Click Here To Order** 

\*\*Embroidery + \$5.00\*\*

Jacket \$53.25 Navy or Red Product # TS325N

**Unisex Cambridge Crew** \$30 Product #TSUT11410-F

**Embroidered Female Bluemound Softshell Embroidered Male Bluemound Softshell Jacket** \$53.25 Navy or Red **Product # TS328N** 