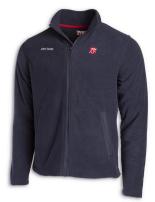

## **Jackets**

**Embroidered Female Knox Fleece** \$32.25 Navy or Red **Product # TS327N** 

**Embroidered Male Knox Fleece** \$32.25 Navy or Red **Product # TS328N** 

**Click Here To Order** 

\*\*Embroidery + \$5.00\*\*