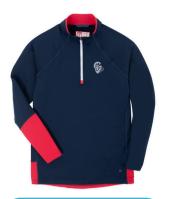

## **Jackets**

**Embroidered Female Knox Fleece** \$32.25 Navy or Red **Product # TS327N** 

**Embroidered Male Knox Fleece** \$32.25 Navy or Red **Product # TS328N** 

**Click Here To Order** 

\*\*Embroidery + \$5.00\*\*

Jacket \$53.25 Navy or Red Product # TS325N

**Unisex Cambridge Crew** \$30 Product #TSUT11410-F

**Embroidered Female Bluemound Softshell Embroidered Male Bluemound Softshell Jacket** \$53.25 Navy or Red **Product # TS328N** 